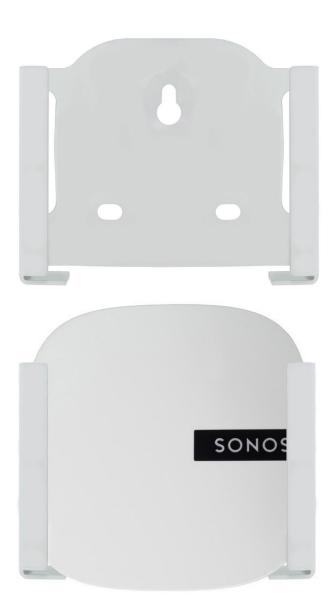

## BST-WM Wall Mount for Sonos Boost

- Bespoke design for SONOS BOOST
- Allows SONOS BOOST to be discreetly installed
- Can be orientated to optimum position: 0°; 90°; 180° or 270°
- Allows cable routing in any direction, while retaining access to control
- Available in white, to match the SONOS BOOST
- Precision designed in the UK
- Quick and easy to fit