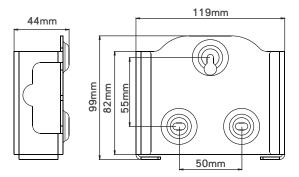

|                           | White          |                       |        |         |
|---------------------------|----------------|-----------------------|--------|---------|
| Product Code              | FLXBTWB1011    |                       |        |         |
| UPC Number                | 702380996156   |                       |        |         |
| UK, European and US (SRP) |                | £24.99                | €34.99 | \$34.99 |
| Product Specifications    | Height         | Width                 | Depth  | Weight  |
| Product Size (mm)         | 99mm           | 119mm                 | 44mm   | 0.18kg  |
| Carton Dimensions (mm)    | 146mm          | 107mm                 | 54mm   | 0.27kg  |
| Carton Contents           | 1 x Wall Mount |                       |        |         |
| Country of Manufacture    | UK             | Outer Carton Quantity |        | 4       |