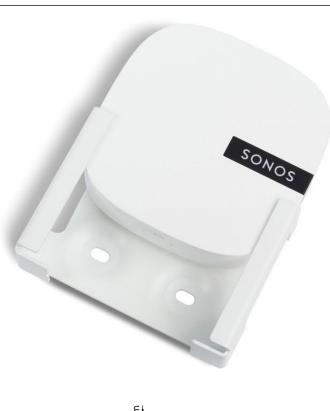

## BST-WM Wall Mount for Sonos Boost

- Bespoke design for SONOS BOOST
- Allows SONOS BOOST to be discreetly installed
- Can be orientated to optimum position: 0°; 90°; 180° or 270°
- Allows cable routing in any direction, while retaining access to control
- Available in white, to match the SONOS BOOST
- Precision designed in the UK
- Quick and easy to fit