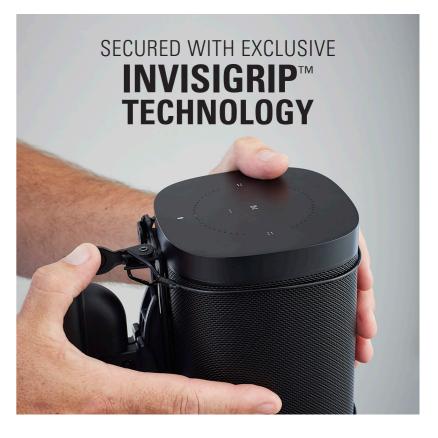

### **TOOL-FREE** TILT & SWIVEL

Effortlessly find your sound sweet spot with 30° of tilt and 132° of swivel – no tools needed!

Your SONOS ONE stays securely mounted via exclusive Invisigrip<sup>™</sup> technology, using two ultra-thin, virtually invisible wires wrapping around the top and bottom of your speaker, snugly holding it in place.