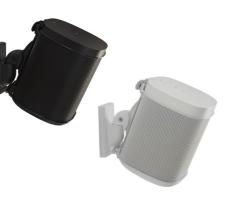

# **Wireless Speaker Wall Mount**

Designed for the Sonos One<sup>™</sup> Speaker

An elegant solution for your smart home. Mount your wireless speaker in the kitchen, as part of a home theater, or anywhere with a wall: it works on drywall, wood stud, or concrete.

### **TOOL-FREE** TILT & SWIVEL

Effortlessly find your sound sweet spot with 30° of tilt and 132° of swivel – no tools needed!

Your SONOS ONE stays securely mounted via exclusive Invisigrip<sup>™</sup> technology, using two ultra-thin, virtually invisible wires wrapping around the top and bottom of your speaker, snugly holding it in place.