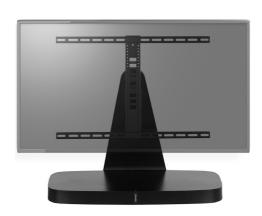

### WIRELESS SOLUTIONS FOR A WIRELESS WORLD

Designed by SANUS to perfectly complement Sonos<sup>®</sup> speakers

Wireless Speaker Stands WSS21, WSS22

Wireless Speaker Wall Mounts WSWM21, WSWM22

Swiveling TV Base WSTV1