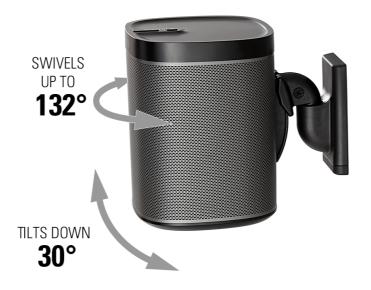

### **TOOL-FREE** TILT & SWIVEL

Effortlessly find your sound sweet spot with 30° of tilt and 132° of swivel – no tools needed!

Your SONOS ONE stays securely mounted via exclusive Invisigrip<sup>™</sup> technology, using two ultra-thin, virtually invisible wires wrapping around the top and bottom of your speaker, snugly holding it in place.