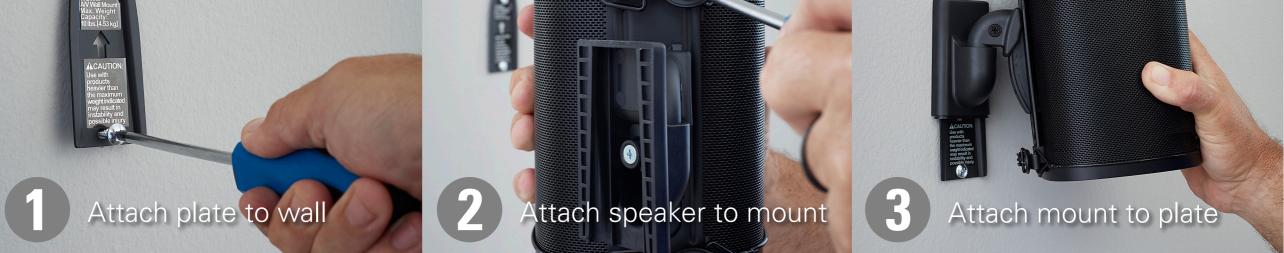

#### SANUS

# **Wireless Speaker Wall Mount**

Designed for the Sonos One<sup>™</sup> Speaker



An elegant solution for your smart home. Mount your wireless speaker in the kitchen, as part of a home theater, or anywhere with a wall: it works on drywall, wood stud, or concrete.

### **TOOL-FREE** TILT & SWIVEL



Effortlessly find your sound sweet spot with 30° of tilt and 132° of swivel – no tools needed!



Your SONOS ONE stays securely mounted via exclusive Invisigrip<sup>™</sup> technology, using two ultra-thin, virtually invisible wires wrapping around the top and bottom of your speaker, snugly holding it in place.

# **EASY 15-MINUTE ASSEMBLY**





### WIRELESS SOLUTIONS FOR A WIRELESS WORLD

Designed by SANUS to perfectly complement Sonos<sup>®</sup> speakers



Wireless Speaker Stands WSS21, WSS22



Wireless Speaker Wall Mounts WSWM21, WSWM22



Swiveling TV Base WSTV1



Adjustable Height Wireless Speaker Stands WSSA1, WSSA2