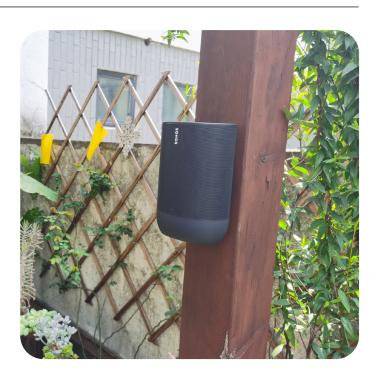

## SM-WM Wall Mount for Sonos Move

Like all Flexson products, the Flexson Wall Mount for Sonos Move is precision engineered in the UK, easy to fit and comes with all the fixings you need.

- · Suitable for use indoors and outdoors
- Ergonomic design
- Quick and easy to fit
- Once fitted, Sonos Move can easily be mounted/ unmounted as you move it around
- · Precision engineered from UV resistant ABS
- Includes fixing hardware for Brick/Masonry and Wood/Studwork
- Designed in the UK