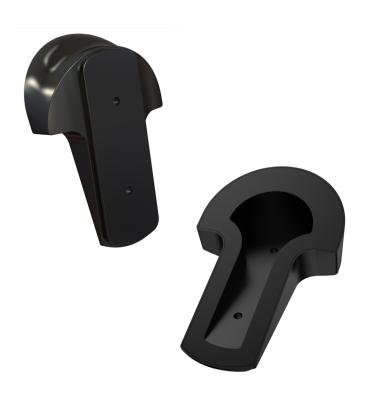

## SM-WM Wall Mount for Sonos Move

Like all Flexson products, the Flexson Wall Mount for Sonos Move is precision engineered in the UK, easy to fit and comes with all the fixings you need.

- · Suitable for use indoors and outdoors
- Ergonomic design
- Quick and easy to fit
- Once fitted, Sonos Move can easily be mounted/ unmounted as you move it around
- · Precision engineered from UV resistant ABS
- Includes fixing hardware for Brick/Masonry and Wood/Studwork
- Designed in the UK