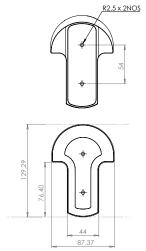

White

| Product Code              | FLXSMWM1022                                               |                        | FLXSMWM1012   |         |
|---------------------------|-----------------------------------------------------------|------------------------|---------------|---------|
| UPC Number                | 5057964002231                                             |                        | 5057964002248 |         |
| UK, European and US (SRP) |                                                           | £19.99                 | €19.99        | \$19.99 |
|                           |                                                           |                        |               |         |
| Millimetres / Kilograms   | Height                                                    | Width                  | Depth         | Weight  |
| Product Size              | 129.29                                                    | 87.37                  | 39.32         | 0.10    |
| Millimetres / Kilograms   | Length                                                    | Width                  | Height        | Weight  |
| Retail Carton             | 136                                                       | 88                     | 37            | 0.15    |
| Carton Contents           | 1 x Sonos Move Wall Mount, Fitting Hardware, Instructions |                        |               |         |
| Outer Carton Quantity     | 10                                                        | Country of Manufacture |               | China   |