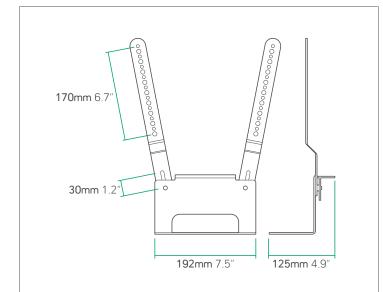

Like all Flexson products, the TV Mount Attachment for Sonos Beam is precision engineered in the UK, easy to fit and comes with all the fixings you need.

- Allows you to fix the Sonos Beam to any existing TV Mount
- Sonos Beam moves with your TV when using a full-motion mount
- 32" min TV Size, 65" max TV size
- VESA Compatibility up to 400 x 400
- Universal fixing kit included
- Designed and manufactured in the UK