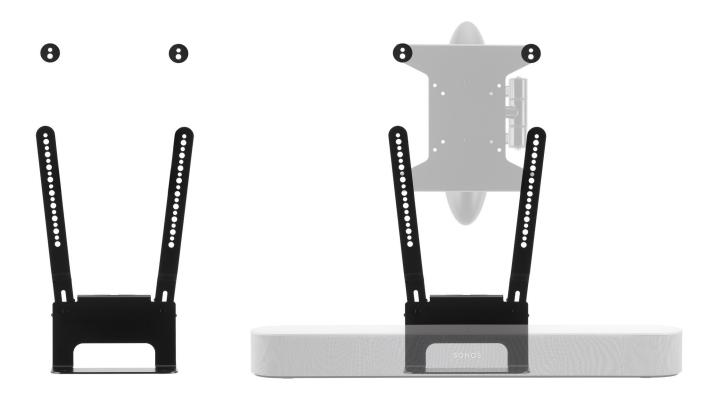

Designed to easily fit on to a full-motion, TV wall mount, this Flexson mount securely holds your Beam in place, while allowing it to move with the screen – meaning optimum performance with music, movies and more.

The Flexson TV Mount Attachment for Sonos Beam is easy to fit to your existing flatscreen wall mount. It's the perfect partner for TVs from 32-65in - just add a Sonos Beam for wonderfully unified sound and vision.

Like all Flexson products, the TV Mount Attachment for Sonos Beam is precision engineered in the UK, easy to fit and comes with all the fixings you need.

- Allows you to fix the Sonos Beam to any existing TV Mount
- Sonos Beam moves with your TV when using a full-motion mount
- 32" min TV Size, 65" max TV size
- VESA Compatibility up to 400 x 400
- Universal fixing kit included
- Designed and manufactured in the UK