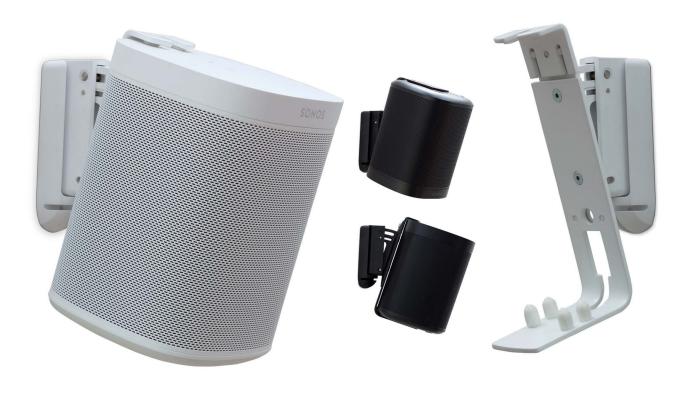

Discreet, versatile and strong this SoundXtra bracket has all the features you're looking for to wall mount a Sonos One, One SL or a Play:1.

Once fitted the speaker can be angled down 15° or swivelled left or right up to 80° ensuring you can position sound exactly where desired.

Constructed from high-grade steel and ABS it will securely hold the speaker even upside-down (so you still have access to the controls when it's higher up the wall).

- Angle your sound with tilt (15°) and swivel (40° left, 40° right)
- Can be inverted to securely hold the speaker upside down so its controls (and the Sonos One microphone) are easily accessible if mounting higher up the wall
- Precision engineered. Quick and easy to fit and adjust
- Available in black or white to perfectly match for Sonos One, One SL and Play:1
- Designed and manufactured in the UK