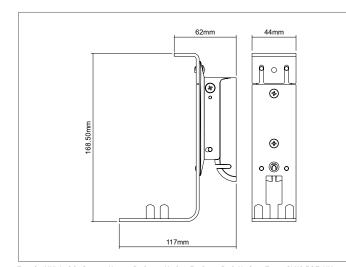

|                           | White:                          |                        | Black:        |         |
|---------------------------|---------------------------------|------------------------|---------------|---------|
| Product Code              | SDXS1WM1011                     |                        | SDXS1WM1021   |         |
| UPC Number                | 5057964001265                   |                        | 5057964001272 |         |
| UK, European and US (SRP) |                                 | £19.99                 | €24.99        | \$29.99 |
| Millimetres / Kilograms   | Height                          | Width                  | Depth         | Weight  |
| Product Size              | 169                             | 44                     | 117           | 0.35    |
| Millimetres / Kilograms   | Length                          | Width                  | Height        | Weight  |
| Retail Carton             | 175                             | 120                    | 54            | 0.38    |
| Carton Contents           | 1 x Wall mount and Instructions |                        |               |         |
| Outer Carton Quantity     | 4                               | Country of Manufacture |               | UK      |