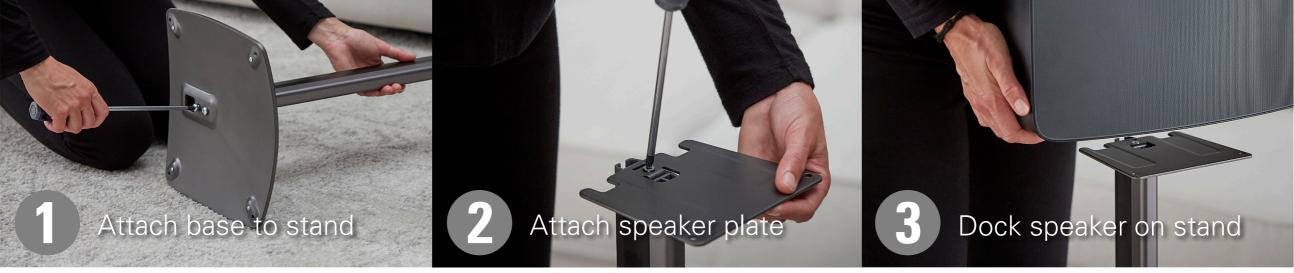

Designed to hold the Sonos PLAY:5 in either vertical or horizontal orientation. Anodized steel construction provides durability and matches the sleek aesthetics of your PLAY:5.



Places your PLAY:5 at the manufacturer's recommended height for accurate sound dispersion and securely supports the speaker for optimum bass response.



Cable-hiding, integrated wire channels within column provide a seamless, cord-free look. Included rubber feet and adjustable carpet spikes facilitate stability on any surface, giving you ultimate placement flexibility.

## **EASY 15-MINUTE ASSEMBLY**



## WIRELESS SOLUTIONS FOR A WIRELESS WORLD

Designed by SANUS to perfectly complement Sonos<sup>®</sup> speakers



Wireless Speaker Stands WSS21, WSS22



Wireless Speaker Wall Mounts WSWM21, WSWM22



Swiveling TV Base WSTV1



Adjustable Height Wireless Speaker Stands WSSA1, WSSA2