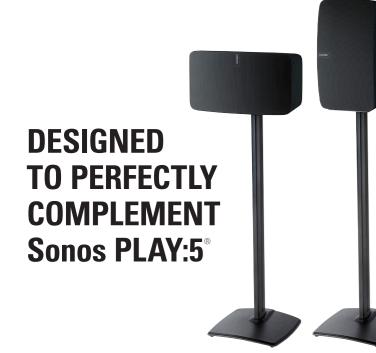

Designed to hold the Sonos PLAY:5 in either vertical or horizontal orientation. Anodized steel construction provides durability and matches the sleek aesthetics of your PLAY:5.

Places your PLAY:5 at the manufacturer's recommended height for accurate sound dispersion and securely supports the speaker for optimum bass response.