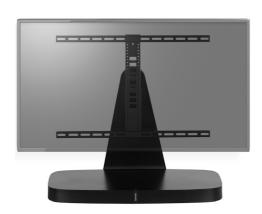

## WIRELESS SOLUTIONS FOR A WIRELESS WORLD

Designed by SANUS to perfectly complement Sonos<sup>®</sup> speakers

Wireless Speaker Stands WSS21, WSS22

Wireless Speaker Wall Mounts WSWM21, WSWM22

Swiveling TV Base WSTV1