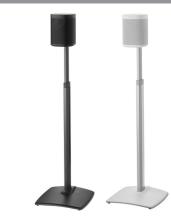

Designed to hold the Sonos PLAY:5 in either vertical or horizontal orientation. Anodized steel construction provides durability and matches the sleek aesthetics of your PLAY:5.

Places your PLAY:5 at the manufacturer's recommended height for accurate sound dispersion and securely supports the speaker for optimum bass response.

Cable-hiding, integrated wire channels within column provide a seamless, cord-free look. Included rubber feet and adjustable carpet spikes facilitate stability on any surface, giving you ultimate placement flexibility.

Adjustable Height Wireless Speaker Stands WSSA1, WSSA2