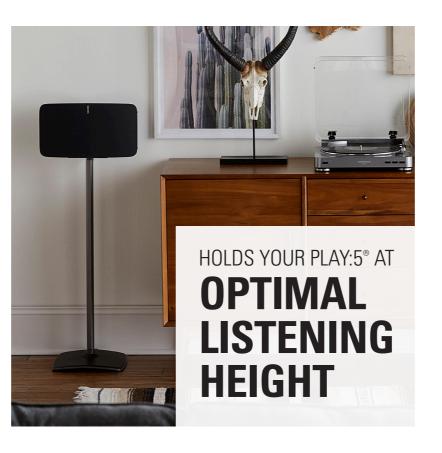

Designed to hold the Sonos PLAY:5 in either vertical or horizontal orientation. Anodized steel construction provides durability and matches the sleek aesthetics of your PLAY:5.

Places your PLAY:5 at the manufacturer's recommended height for accurate sound dispersion and securely supports the speaker for optimum bass response.