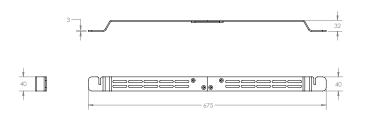

|                           | Black                                  |                        |        |        |
|---------------------------|----------------------------------------|------------------------|--------|--------|
| Product Code              | FLXSARWM1021                           |                        |        |        |
| UPC Number                | 5057964002224                          |                        |        |        |
| UK, European and US (SRP) |                                        | £59                    | \$69   | €69    |
|                           |                                        |                        |        |        |
| Millimetres / Kilograms   | Height                                 | Width                  | Depth  | Weight |
| Product Size              | 40                                     | 675                    | 32     | 0.9    |
| Millimetres / Kilograms   | Length                                 | Width                  | Height | Weight |
| Retail Carton             | 370                                    | 60                     | 45     | 0.95   |
| Carton Contents           | 1 x Sonos Arc Wall Mount, instructions |                        |        |        |
| Outer Carton Quantity     | 1                                      | Country of Manufacture |        | UK     |