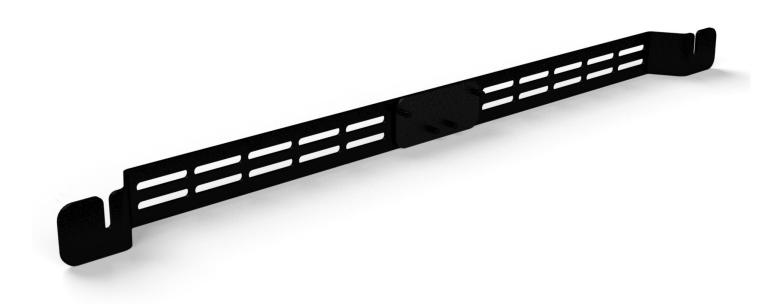

## SAR-WM Wall Mount for Sonos Arc

The Flexson Wall Mount for Sonos Arc allows you to install Sonos Arc quickly and easily onto any suitable wall. Its unique design positions the Sonos Arc 30mm in front of the TV, allowing you to harness the power of Dolby Atmos and immerse yourself in your music, movies and more.

Like all Flexson products, the Flexson Wall Mount for Sonos Arc is precision engineered in the UK, easy to fit and comes with all the fixings you need.

- Allows you to position a Sonos Arc anywhere on the wall
- Bespoke, easy to fit design that holds the Sonos Arc securely
- 30mm step to position speakers in front of the TV
- 2-part assembly of main bracket for reduced packaging
- Multipoint fixing points
- Precision engineered from high grade-steel construction
- Designed and manufactured in the UK