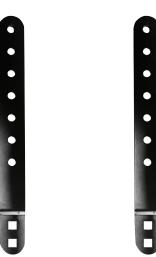

This universal mount attaches to an existing TV wall mount and hangs a sound bar below the TV, without putting holes in the wall.

Easily attach most sound bars under wall mounted TV.

OCSBA rotates for multiple installation configurations.

## **Product Benefits**

- Universal design mounts most sound bars to a wall mounted TV
- Easily attaches a sound bar below a TV mount
- Works with most brands or styles of TV mount (fixed, tilt, full motion, interactive)
- Improves audio quality, especially when used with full motion TV mounts
- Includes all mounting hardware
- Great for medium and large TVs
- Attaches to the back of a TV and requires no holes in the wall