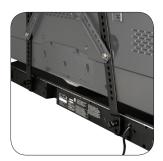

This universal mount attaches to an existing TV wall mount and hangs a sound bar below the TV, without putting holes in the wall.

Easily attach most sound bars under wall mounted TV.

OCSBA rotates for multiple installation configurations.

## **Product Benefits**

- Universal design mounts most sound bars to a wall mounted TV
- Easily attaches a sound bar below a TV mount
- Works with most brands or styles of TV mount (fixed, tilt, full motion, interactive)
- Improves audio quality, especially when used with full motion TV mounts
- Includes all mounting hardware
- Great for medium and large TVs
- Attaches to the back of a TV and requires no holes in the wall