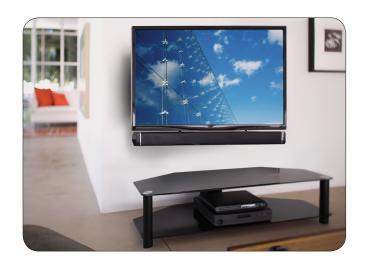

This universal mount attaches to an existing TV wall mount and hangs a sound bar below the TV, without putting holes in the wall.

Easily attach most sound bars under wall mounted TV.

OCSBA rotates for multiple installation configurations.

## **Product Benefits**

- Universal design mounts most sound bars to a wall mounted TV
- Easily attaches a sound bar below a TV mount
- Works with most brands or styles of TV mount (fixed, tilt, full motion, interactive)
- Improves audio quality, especially when used with full motion TV mounts
- Includes all mounting hardware
- Great for medium and large TVs
- Attaches to the back of a TV and requires no holes in the wall