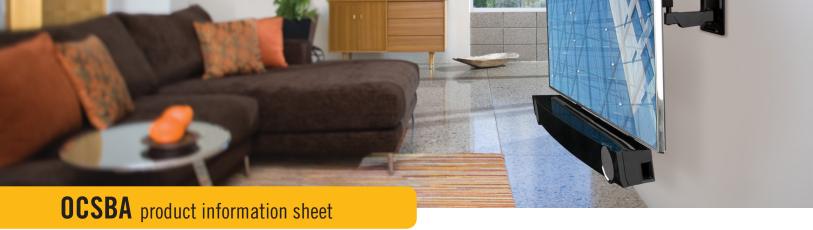

| Box Contents             | Qty |
|--------------------------|-----|
| Monitor plate attachment |     |
| Sound bar attachment     | 2   |

|     | Dimensions WxDxH inches (mm)    | Wt lbs (kg) | Qty |
|-----|---------------------------------|-------------|-----|
| Box | 13.2 x 1.8 x 9.5 (334x45x242)   | TBD         | NA  |
| MC  | 13.8 x 10.2 x 8.7 (350x260x222) | TBD         | 4   |