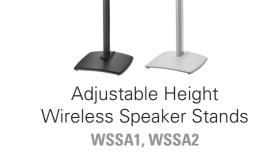

An elegant solution for your smart home. Mount your wireless speaker in the kitchen, as part of a home theater, or anywhere with a wall: it works on drywall, wood stud, or concrete.

## **TOOL-FREE**TILT & SWIVEL



Effortlessly find your sound sweet spot with 30° of tilt and 132° of swivel – no tools needed!



Your SONOS ONE stays securely mounted via exclusive Invisigrip<sup>™</sup> technology, using two ultra-thin, virtually invisible wires wrapping around the top and bottom of your speaker, snugly holding it in place.

## **EASY 15-MINUTE ASSEMBLY**



## WIRELESS SOLUTIONS FOR A WIRELESS WORLD

Designed by SANUS to perfectly complement Sonos® speakers