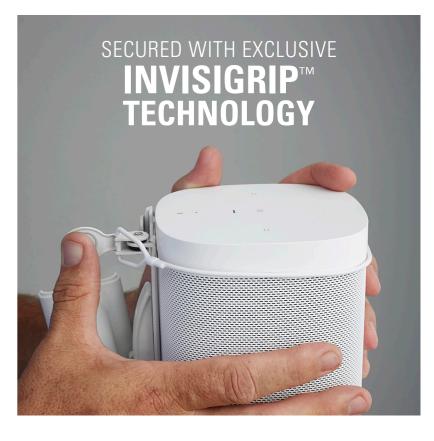

## **TOOL-FREE**TILT & SWIVEL

Effortlessly find your sound sweet spot with 30° of tilt and 132° of swivel – no tools needed!

Your SONOS ONE stays securely mounted via exclusive Invisigrip<sup>™</sup> technology, using two ultra-thin, virtually invisible wires wrapping around the top and bottom of your speaker, snugly holding it in place.