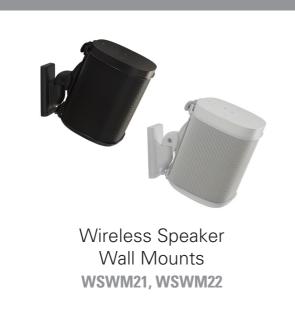

An elegant solution for your smart home. Mount your wireless speaker in the kitchen, as part of a home theater, or anywhere with a wall: it works on drywall, wood stud, or concrete.

## **TOOL-FREE**TILT & SWIVEL

Effortlessly find your sound sweet spot with 30° of tilt and 132° of swivel – no tools needed!

Your SONOS ONE stays securely mounted via exclusive Invisigrip<sup>™</sup> technology, using two ultra-thin, virtually invisible wires wrapping around the top and bottom of your speaker, snugly holding it in place.