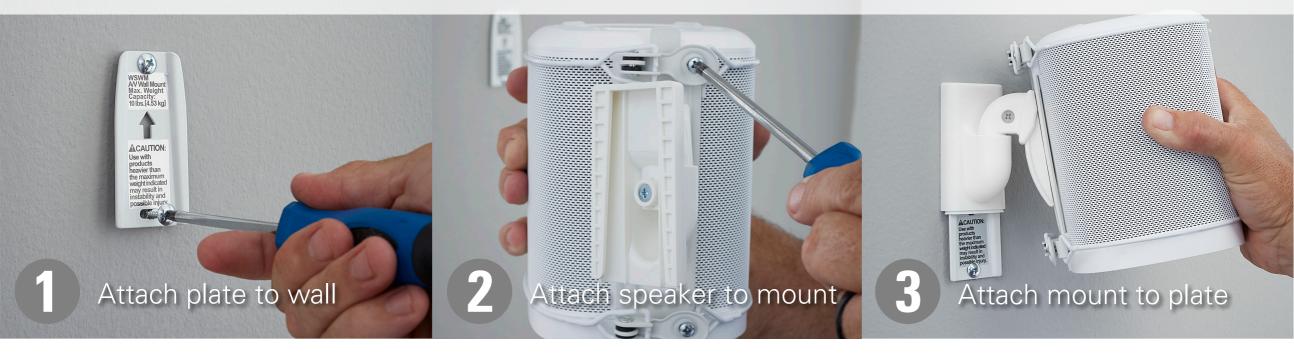

An elegant solution for your smart home. Mount your wireless speaker in the kitchen, as part of a home theater, or anywhere with a wall: it works on drywall, wood stud, or concrete.

## **TOOL-FREE**TILT & SWIVEL



Effortlessly find your sound sweet spot with 30° of tilt and 132° of swivel – no tools needed!



Your SONOS ONE stays securely mounted via exclusive Invisigrip<sup>™</sup> technology, using two ultra-thin, virtually invisible wires wrapping around the top and bottom of your speaker, snugly holding it in place.

## **EASY 15-MINUTE ASSEMBLY**



## WIRELESS SOLUTIONS FOR A WIRELESS WORLD

Designed by SANUS to perfectly complement Sonos® speakers