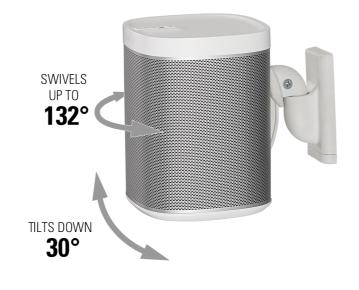

## **TOOL-FREE**TILT & SWIVEL

Effortlessly find your sound sweet spot with 30° of tilt and 132° of swivel – no tools needed!

Your SONOS ONE stays securely mounted via exclusive Invisigrip<sup>™</sup> technology, using two ultra-thin, virtually invisible wires wrapping around the top and bottom of your speaker, snugly holding it in place.