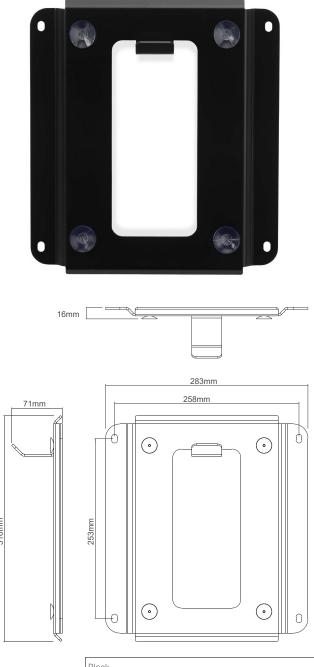

|                           | Black                           |                       |        |         |
|---------------------------|---------------------------------|-----------------------|--------|---------|
| Product Code              | FLXSUBB                         |                       |        |         |
| UPC Number                | 639713328127                    |                       |        |         |
| UK, European and US (SRP) |                                 | £59.99                | €84.99 | \$89.99 |
| Product Specifications    | Height                          | Width                 | Depth  | Weight  |
| Product Size (mm)         | 316mm                           | 283mm                 | 71mm   | 1.9kg   |
| Carton Dimensions (mm)    | 300mm                           | 325mm                 | 80mm   | 1.9kg   |
| Carton Contents           | 1 x Wall Mount and Instructions |                       |        |         |
| Country of Manufacture    | UK                              | Outer Carton Quantity |        | 4       |