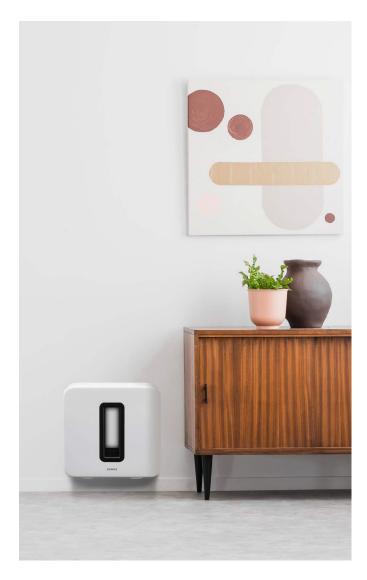

## SUB-WM Wall Mount for Sonos Sub

Flexson's bespoke bracket for the Sonos Sub allows you to wall mount your Subwoofer in the ideal place to sound - and look - great. The Flexson wall bracket is precision engineered in England to perfectly match the size, style and colour of the Sonos subwoofer. Like all Flexson Sonos products, the wall-mount bracket for the Sonos Sub allows for neat cable routing, easy fitting and flexible placement.

- Discreetly position the Sonos Sub with this high quality steel wall mount.
- Bespoke design securely holds the Sonos Sub
- Allows Sonos Sub to be mounted to a wall, freeing up space
- Allows Sonos Sub to be discreetly positioned
- High grade-steel construction
- Precision engineered. Quick and easy to fit
- Designed and manufactured in the UK