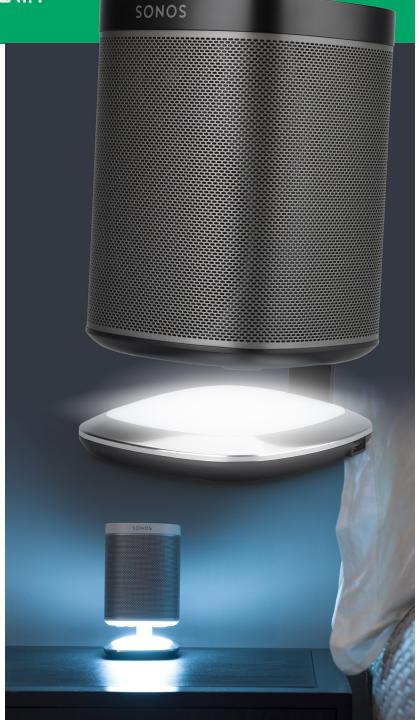

P1-LCS ILLUMINATED CHARGING STAND FOR SONOS PLAY:1

The Flexson Illuminated Charging Stand for SONOS PLAY:1 allows you to combine music, power and light in one stylish unit, cutting

Ideal for bedrooms, kitchens, the office and beyond, the Flexson Illuminated Charging Stand securely holds your SONOS PLAY:1 speaker, while also offering dual USB power outlets - perfect for charging your smartphones, tablet, wearables, e-readers and more - and dimmable light, with touch-sensitive controls.

The Flexson Illuminated Charging Stand comes in black or white, to match your SONOS PLAY:1 speaker. It's the perfect addition to your bedside, desk or kitchen counter.

- Stylish support for SONOS PLAY:1, with illumination and device charging
- Gives a soft, dimmable glow, with touch-sensitive control
- Ideal for bedroom, kitchen and anywhere you need ambient light
- Two power outlets to charge USB-powered devices including smartphones, tablets, e-readers, wearables and more
- Available in black and white to match your SONOS speaker