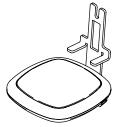

P1-LCS ILLUMINATED CHARGING STAND FOR SONOS PLAY:1

The Flexson Illuminated Charging Stand for SONOS PLAY:1 allows you to combine music, power and light in one stylish unit, cutting

Ideal for bedrooms, kitchens, the office and beyond, the Flexson Illuminated Charging Stand securely holds your SONOS PLAY:1 speaker, while also offering dual USB power outlets - perfect for charging your smartphones, tablet, wearables, e-readers and more - and dimmable light, with touch-sensitive controls.

The Flexson Illuminated Charging Stand comes in black or white, to match your SONOS PLAY:1 speaker. It's the perfect addition to your bedside, desk or kitchen counter.

- Stylish support for SONOS PLAY:1, with illumination and device charging
- Gives a soft, dimmable glow, with touch-sensitive control
- Ideal for bedroom, kitchen and anywhere you need ambient light
- Two power outlets to charge USB-powered devices including smartphones, tablets, e-readers, wearables and more
- Available in black and white to match your SONOS speaker